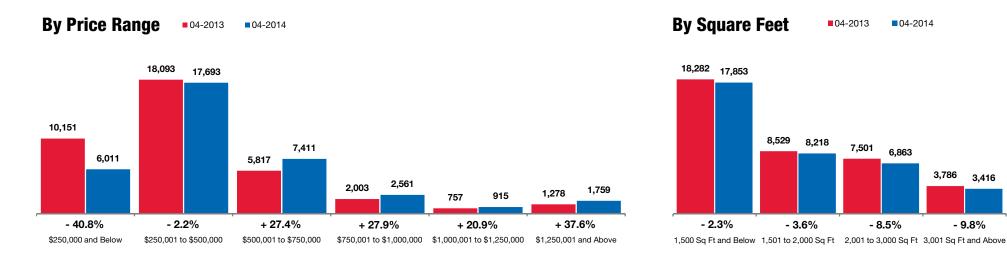

### **Closed Sales**

A count of the actual sales that have closed in a given month. Based on a rolling 12-month calculation.

3,786

38,099

3,416

36,350

- 9.8%

- 4.6%

| F       | All Propertie                                                                               | S                                                                                                                                                                                                            | Sing                                                                                                                                                                                                                                                                                  | le-Family H                                                                                                                                                                                                                                                                                                                                                                                                      | omes                                                   | Condos - Townhomes                                     |                                                        |                                                                                                                                                                                                                                                                                                                                                                                                                                                                                                                                                                                                                                                                                                                                                                                                                                          |  |
|---------|---------------------------------------------------------------------------------------------|--------------------------------------------------------------------------------------------------------------------------------------------------------------------------------------------------------------|---------------------------------------------------------------------------------------------------------------------------------------------------------------------------------------------------------------------------------------------------------------------------------------|------------------------------------------------------------------------------------------------------------------------------------------------------------------------------------------------------------------------------------------------------------------------------------------------------------------------------------------------------------------------------------------------------------------|--------------------------------------------------------|--------------------------------------------------------|--------------------------------------------------------|------------------------------------------------------------------------------------------------------------------------------------------------------------------------------------------------------------------------------------------------------------------------------------------------------------------------------------------------------------------------------------------------------------------------------------------------------------------------------------------------------------------------------------------------------------------------------------------------------------------------------------------------------------------------------------------------------------------------------------------------------------------------------------------------------------------------------------------|--|
| 04-2013 | 04-2014                                                                                     | Change                                                                                                                                                                                                       | 04-2013                                                                                                                                                                                                                                                                               | 04-2014                                                                                                                                                                                                                                                                                                                                                                                                          | Change                                                 | 04-2013                                                | 04-2014                                                | Change                                                                                                                                                                                                                                                                                                                                                                                                                                                                                                                                                                                                                                                                                                                                                                                                                                   |  |
| 10,151  | 6,011                                                                                       | - 40.8%                                                                                                                                                                                                      | 4,250                                                                                                                                                                                                                                                                                 | 1,951                                                                                                                                                                                                                                                                                                                                                                                                            | - 54.1%                                                | 5,901                                                  | 4,060                                                  | - 31.2%                                                                                                                                                                                                                                                                                                                                                                                                                                                                                                                                                                                                                                                                                                                                                                                                                                  |  |
| 18,093  | 17,693                                                                                      | - 2.2%                                                                                                                                                                                                       | 13,827                                                                                                                                                                                                                                                                                | 11,987                                                                                                                                                                                                                                                                                                                                                                                                           | - 13.3%                                                | 4,266                                                  | 5,706                                                  | + 33.8%                                                                                                                                                                                                                                                                                                                                                                                                                                                                                                                                                                                                                                                                                                                                                                                                                                  |  |
| 5,817   | 7,411                                                                                       | + 27.4%                                                                                                                                                                                                      | 5,016                                                                                                                                                                                                                                                                                 | 6,191                                                                                                                                                                                                                                                                                                                                                                                                            | + 23.4%                                                | 801                                                    | 1,220                                                  | + 52.3%                                                                                                                                                                                                                                                                                                                                                                                                                                                                                                                                                                                                                                                                                                                                                                                                                                  |  |
| 2,003   | 2,561                                                                                       | + 27.9%                                                                                                                                                                                                      | 1,769                                                                                                                                                                                                                                                                                 | 2,235                                                                                                                                                                                                                                                                                                                                                                                                            | + 26.3%                                                | 234                                                    | 326                                                    | + 39.3%                                                                                                                                                                                                                                                                                                                                                                                                                                                                                                                                                                                                                                                                                                                                                                                                                                  |  |
| 757     | 915                                                                                         | + 20.9%                                                                                                                                                                                                      | 636                                                                                                                                                                                                                                                                                   | 785                                                                                                                                                                                                                                                                                                                                                                                                              | + 23.4%                                                | 121                                                    | 130                                                    | + 7.4%                                                                                                                                                                                                                                                                                                                                                                                                                                                                                                                                                                                                                                                                                                                                                                                                                                   |  |
| 1,278   | 1,759                                                                                       | + 37.6%                                                                                                                                                                                                      | 1,147                                                                                                                                                                                                                                                                                 | 1,576                                                                                                                                                                                                                                                                                                                                                                                                            | + 37.4%                                                | 131                                                    | 183                                                    | + 39.7%                                                                                                                                                                                                                                                                                                                                                                                                                                                                                                                                                                                                                                                                                                                                                                                                                                  |  |
| 38,099  | 36,350                                                                                      | - 4.6%                                                                                                                                                                                                       | 26,645                                                                                                                                                                                                                                                                                | 24,725                                                                                                                                                                                                                                                                                                                                                                                                           | - 7.2%                                                 | 11,454                                                 | 11,625                                                 | + 1.5%                                                                                                                                                                                                                                                                                                                                                                                                                                                                                                                                                                                                                                                                                                                                                                                                                                   |  |
| 04-2013 | 04-2014                                                                                     | Change                                                                                                                                                                                                       | 04-2013                                                                                                                                                                                                                                                                               | 04-2014                                                                                                                                                                                                                                                                                                                                                                                                          | Change                                                 | 04-2013                                                | 04-2014                                                | Change                                                                                                                                                                                                                                                                                                                                                                                                                                                                                                                                                                                                                                                                                                                                                                                                                                   |  |
| 18,282  | 17,853                                                                                      | - 2.3%                                                                                                                                                                                                       | 8,907                                                                                                                                                                                                                                                                                 | 8,447                                                                                                                                                                                                                                                                                                                                                                                                            | - 5.2%                                                 | 9,224                                                  | 9,508                                                  | + 3.1%                                                                                                                                                                                                                                                                                                                                                                                                                                                                                                                                                                                                                                                                                                                                                                                                                                   |  |
| 8,529   | 8,218                                                                                       | - 3.6%                                                                                                                                                                                                       | 6,689                                                                                                                                                                                                                                                                                 | 6,460                                                                                                                                                                                                                                                                                                                                                                                                            | - 3.4%                                                 | 1,814                                                  | 1,781                                                  | - 1.8%                                                                                                                                                                                                                                                                                                                                                                                                                                                                                                                                                                                                                                                                                                                                                                                                                                   |  |
| 7,501   | 6,863                                                                                       | - 8.5%                                                                                                                                                                                                       | 7,201                                                                                                                                                                                                                                                                                 | 6,439                                                                                                                                                                                                                                                                                                                                                                                                            | - 10.6%                                                | 349                                                    | 335                                                    | - 4.0%                                                                                                                                                                                                                                                                                                                                                                                                                                                                                                                                                                                                                                                                                                                                                                                                                                   |  |
|         | 04-2013   10,151   18,093   5,817   2,003   757   1,278   38,099   04-2013   18,282   8,529 | 04-2013   04-2014     10,151   6,011     18,093   17,693     5,817   7,411     2,003   2,561     757   915     1,278   1,759     38,099   36,350     04-2013   04-2014     18,282   17,853     8,529   8,218 | 10,151   6,011   - 40.8%     18,093   17,693   - 2.2%     5,817   7,411   + 27.4%     2,003   2,561   + 27.9%     757   915   + 20.9%     1,278   1,759   + 37.6%     38,099   36,350   - 4.6%     04-2013   04-2014   Change     18,282   17,853   - 2.3%     8,529   8,218   - 3.6% | 04-2013   04-2014   Change   04-2013     10,151   6,011   - 40.8%   4,250     18,093   17,693   - 2.2%   13,827     5,817   7,411   + 27.4%   5,016     2,003   2,561   + 27.9%   1,769     757   915   + 20.9%   636     1,278   1,759   + 37.6%   1,147     38,099   36,350   - 4.6%   26,645     04-2013   04-2014   Change   04-2013     18,282   17,853   - 2.3%   8,907     8,529   8,218   - 3.6%   6,689 | $\begin{array}{c c c c c c c c c c c c c c c c c c c $ | $\begin{array}{c c c c c c c c c c c c c c c c c c c $ | $\begin{array}{ c c c c c c c c c c c c c c c c c c c$ | 04-2013   04-2014   Change   04-2013   04-2013   04-2013   04-2013   04-2013   04-2013   04-2013   04-2014   Change   04-2013   04-2013   04-2013   04-2013   04-2013   04-2013   04-2013   04-2013   04-2013   04-2013   04-2013   04-2013   04-2013   04-2013   04-2013   04-2013   04-2013   04-2013   04-2013   04-2013   04-2013   04-2013   04-2013   04-2013   04-2013   04-2013   04-2013   04-2013   04-2013   04-2013   04-2013   04-2013   04-2013   04-2013   04-2013   04-2013   04-2013   04-2013   04-2013   04-2013   04-2013   04-2013   04-2013   04-2013   04-2013   04-2013< |  |