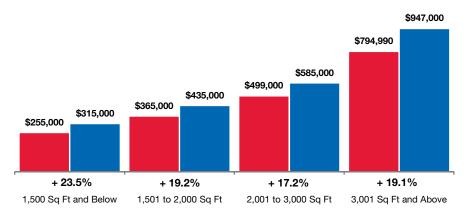

### **Median Sales Price**

Point at which half of the sales sold for more and half sold for less, not accounting for seller concessions, in a given month. **Based on a rolling 12-month median**.

#### **By Square Feet •**04-2013 **•**04-2014

#### **By Property Type •**04-2013 **•**04-2014

|                       | A         | All Properties |         |           | e-Family He | omes    | Condos - Townhomes |             |         |
|-----------------------|-----------|----------------|---------|-----------|-------------|---------|--------------------|-------------|---------|
| By Square Feet        | 04-2013   | 04-2014        | Change  | 04-2013   | 04-2014     | Change  | 04-2013            | 04-2014     | Change  |
| 1,500 Sq Ft and Below | \$255,000 | \$315,000      | + 23.5% | \$282,000 | \$345,000   | + 22.3% | \$220,000          | \$275,000   | + 25.0% |
| 1,501 to 2,000 Sq Ft  | \$365,000 | \$435,000      | + 19.2% | \$364,000 | \$432,925   | + 18.9% | \$382,000          | \$446,250   | + 16.8% |
| 2,001 to 3,000 Sq Ft  | \$499,000 | \$585,000      | + 17.2% | \$490,000 | \$580,000   | + 18.4% | \$700,000          | \$767,000   | + 9.6%  |
| 3,001 Sq Ft and Above | \$794,990 | \$947,000      | + 19.1% | \$790,000 | \$944,900   | + 19.6% | \$1,305,000        | \$1,901,500 | + 45.7% |
| All Square Footage    | \$350,000 | \$415,000      | + 18.6% | \$395,000 | \$465,000   | + 17.7% | \$247,501          | \$305,000   | + 23.2% |