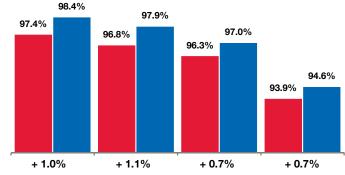

1,500 Sq Ft and Below 1,501 to 2,000 Sq Ft  $\,$  2,001 to 3,000 Sq Ft  $\,$  3,001 Sq Ft and Above

|                            | A       | All Propertie | s      | Sing    | le-Family H | omes   | Condos - Townhomes |         |        |
|----------------------------|---------|---------------|--------|---------|-------------|--------|--------------------|---------|--------|
| By Price Range             | 04-2013 | 04-2014       | Change | 04-2013 | 04-2014     | Change | 04-2013            | 04-2014 | Change |
| \$250,000 and Below        | 98.2%   | 100.5%        | + 2.3% | 93.1%   | 93.5%       | + 0.4% | 98.6%              | 100.3%  | + 1.8% |
| \$250,001 to \$500,000     | 97.2%   | 98.0%         | + 0.8% | 97.8%   | 98.3%       | + 0.5% | 97.5%              | 98.4%   | + 1.0% |
| \$500,001 to \$750,000     | 95.9%   | 96.9%         | + 1.1% | 96.9%   | 97.6%       | + 0.7% | 95.6%              | 97.0%   | + 1.5% |
| \$750,001 to \$1,000,000   | 94.9%   | 96.4%         | + 1.7% | 94.9%   | 96.7%       | + 1.9% | 93.8%              | 95.5%   | + 1.8% |
| \$1,000,001 to \$1,250,000 | 92.5%   | 93.8%         | + 1.3% | 93.5%   | 94.9%       | + 1.5% | 91.0%              | 92.3%   | + 1.4% |
| \$1,250,001 and Above      | 89.7%   | 91.8%         | + 2.3% | 91.2%   | 92.6%       | + 1.5% | 91.6%              | 93.3%   | + 1.9% |
| All Price Ranges           | 96.7%   | 97.6%         | + 0.9% | 96.3%   | 97.1%       | + 0.9% | 97.7%              | 98.7%   | + 1.0% |
| By Square Feet             | 04-2013 | 04-2014       | Change | 04-2013 | 04-2014     | Change | 04-2013            | 04-2014 | Change |
| 1,500 Sq Ft and Below      | 97.4%   | 98.4%         | + 1.0% | 96.7%   | 97.6%       | + 1.0% | 98.2%              | 99.0%   | + 0.9% |

|                       |       |       | J-     |       |       | J      |       |       |        |
|-----------------------|-------|-------|--------|-------|-------|--------|-------|-------|--------|
| 1,500 Sq Ft and Below | 97.4% | 98.4% | + 1.0% | 96.7% | 97.6% | + 1.0% | 98.2% | 99.0% | + 0.9% |
| 1,501 to 2,000 Sq Ft  | 96.8% | 97.9% | + 1.1% | 97.0% | 97.9% | + 0.9% | 96.2% | 97.9% | + 1.8% |
| 2,001 to 3,000 Sq Ft  | 96.3% | 97.0% | + 0.7% | 96.4% | 97.1% | + 0.7% | 93.6% | 95.4% | + 1.9% |
| 3,001 Sq Ft and Above | 93.9% | 94.6% | + 0.7% | 94.0% | 94.6% | + 0.7% | 91.3% | 93.1% | + 2.0% |
| All Square Footage    | 96.7% | 97.6% | + 0.9% | 96.3% | 97.1% | + 0.9% | 97.7% | 98.7% | + 1.0% |
|                       |       |       |        |       |       |        |       |       |        |