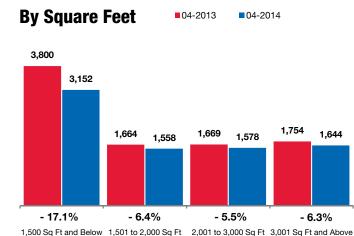

## **Inventory of Homes for Sale**

The number of properties available for sale in active status at the end of a given month. **Based on one month of activity.** 

| A       | All Propertie                                             | s                                                                  | Sing                                                                                                                                                     | e-Family H                                                                                                                                       | omes                                                                                                                                                                            | Condos - Townhomes                                                                                                                                                                                                                                                                                                                                                   |         |         |
|---------|-----------------------------------------------------------|--------------------------------------------------------------------|----------------------------------------------------------------------------------------------------------------------------------------------------------|--------------------------------------------------------------------------------------------------------------------------------------------------|---------------------------------------------------------------------------------------------------------------------------------------------------------------------------------|----------------------------------------------------------------------------------------------------------------------------------------------------------------------------------------------------------------------------------------------------------------------------------------------------------------------------------------------------------------------|---------|---------|
| 04-2013 | 04-2014                                                   | Change                                                             | 04-2013                                                                                                                                                  | 04-2014                                                                                                                                          | Change                                                                                                                                                                          | 04-2013                                                                                                                                                                                                                                                                                                                                                              | 04-2014 | Change  |
| 2,233   | 1,029                                                     | - 53.9%                                                            | 1,081                                                                                                                                                    | 442                                                                                                                                              | - 59.1%                                                                                                                                                                         | 1,152                                                                                                                                                                                                                                                                                                                                                                | 587     | - 49.0% |
| 3,046   | 2,869                                                     | - 5.8%                                                             | 2,292                                                                                                                                                    | 1,832                                                                                                                                            | - 20.1%                                                                                                                                                                         | 754                                                                                                                                                                                                                                                                                                                                                                  | 1,037   | + 37.5% |
| 1,286   | 1,689                                                     | + 31.3%                                                            | 1,038                                                                                                                                                    | 1,356                                                                                                                                            | + 30.6%                                                                                                                                                                         | 248                                                                                                                                                                                                                                                                                                                                                                  | 333     | + 34.3% |
| 713     | 815                                                       | + 14.3%                                                            | 580                                                                                                                                                      | 683                                                                                                                                              | + 17.8%                                                                                                                                                                         | 133                                                                                                                                                                                                                                                                                                                                                                  | 132     | - 0.8%  |
| 278     | 272                                                       | - 2.2%                                                             | 215                                                                                                                                                      | 221                                                                                                                                              | + 2.8%                                                                                                                                                                          | 63                                                                                                                                                                                                                                                                                                                                                                   | 51      | - 19.0% |
| 1,331   | 1,258                                                     | - 5.5%                                                             | 1,166                                                                                                                                                    | 1,126                                                                                                                                            | - 3.4%                                                                                                                                                                          | 165                                                                                                                                                                                                                                                                                                                                                                  | 132     | - 20.0% |
| 8,887   | 7,932                                                     | - 10.7%                                                            | 6,372                                                                                                                                                    | 5,660                                                                                                                                            | - 11.2%                                                                                                                                                                         | 2,515                                                                                                                                                                                                                                                                                                                                                                | 2,272   | - 9.7%  |
|         | 04-2013<br>2,233<br>3,046<br>1,286<br>713<br>278<br>1,331 | 04-201304-20142,2331,0293,0462,8691,2861,6897138152782721,3311,258 | 2,233   1,029   - 53.9%     3,046   2,869   - 5.8%     1,286   1,689   + 31.3%     713   815   + 14.3%     278   272   - 2.2%     1,331   1,258   - 5.5% | 04-201304-2014Change04-20132,2331,029- 53.9%1,0813,0462,869- 5.8%2,2921,2861,689+ 31.3%1,038713815+ 14.3%580278272- 2.2%2151,3311,258- 5.5%1,166 | 04-201304-2014Change04-201304-20142,2331,029- 53.9%1,0814423,0462,869- 5.8%2,2921,8321,2861,689+ 31.3%1,0381,356713815+ 14.3%580683278272- 2.2%2152211,3311,258- 5.5%1,1661,126 | 04-2013   04-2014   Change   04-2013   04-2014   Change     2,233   1,029   - 53.9%   1,081   442   - 59.1%     3,046   2,869   - 5.8%   2,292   1,832   - 20.1%     1,286   1,689   + 31.3%   1,038   1,356   + 30.6%     713   815   + 14.3%   580   683   + 17.8%     278   272   - 2.2%   215   221   + 2.8%     1,331   1,258   - 5.5%   1,166   1,126   - 3.4% |         |         |

| By Square Feet        | 04-2013 | 04-2014 | Change  | 04-2013 | 04-2014 | Change  | 04-2013 | 04-2014 | Change  |
|-----------------------|---------|---------|---------|---------|---------|---------|---------|---------|---------|
| 1,500 Sq Ft and Below | 3,800   | 3,152   | - 17.1% | 1,848   | 1,397   | - 24.4% | 1,952   | 1,755   | - 10.1% |
| 1,501 to 2,000 Sq Ft  | 1,664   | 1,558   | - 6.4%  | 1,262   | 1,175   | - 6.9%  | 402     | 383     | - 4.7%  |
| 2,001 to 3,000 Sq Ft  | 1,669   | 1,578   | - 5.5%  | 1,535   | 1,466   | - 4.5%  | 134     | 112     | - 16.4% |
| 3,001 Sq Ft and Above | 1,754   | 1,644   | - 6.3%  | 1,727   | 1,622   | - 6.1%  | 27      | 22      | - 18.5% |
| All Square Footage    | 8,887   | 7,932   | - 10.7% | 6,372   | 5,660   | - 11.2% | 2,515   | 2,272   | - 9.7%  |