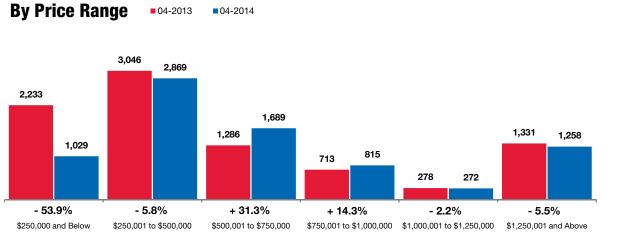

## **Inventory of Homes for Sale**

The number of properties available for sale in active status at the end of a given month. **Based on one month of activity.** 

| A       | All Propertie                                             | s                                                                  | Sing                                                                                                                                                     | e-Family H                                                                                                                                       | omes                                                                                                                                                                            | Condos - Townhomes                                                                                                                                                                                                                                                                                                                                                   |         |         |
|---------|-----------------------------------------------------------|--------------------------------------------------------------------|----------------------------------------------------------------------------------------------------------------------------------------------------------|--------------------------------------------------------------------------------------------------------------------------------------------------|---------------------------------------------------------------------------------------------------------------------------------------------------------------------------------|----------------------------------------------------------------------------------------------------------------------------------------------------------------------------------------------------------------------------------------------------------------------------------------------------------------------------------------------------------------------|---------|---------|
| 04-2013 | 04-2014                                                   | Change                                                             | 04-2013                                                                                                                                                  | 04-2014                                                                                                                                          | Change                                                                                                                                                                          | 04-2013                                                                                                                                                                                                                                                                                                                                                              | 04-2014 | Change  |
| 2,233   | 1,029                                                     | - 53.9%                                                            | 1,081                                                                                                                                                    | 442                                                                                                                                              | - 59.1%                                                                                                                                                                         | 1,152                                                                                                                                                                                                                                                                                                                                                                | 587     | - 49.0% |
| 3,046   | 2,869                                                     | - 5.8%                                                             | 2,292                                                                                                                                                    | 1,832                                                                                                                                            | - 20.1%                                                                                                                                                                         | 754                                                                                                                                                                                                                                                                                                                                                                  | 1,037   | + 37.5% |
| 1,286   | 1,689                                                     | + 31.3%                                                            | 1,038                                                                                                                                                    | 1,356                                                                                                                                            | + 30.6%                                                                                                                                                                         | 248                                                                                                                                                                                                                                                                                                                                                                  | 333     | + 34.3% |
| 713     | 815                                                       | + 14.3%                                                            | 580                                                                                                                                                      | 683                                                                                                                                              | + 17.8%                                                                                                                                                                         | 133                                                                                                                                                                                                                                                                                                                                                                  | 132     | - 0.8%  |
| 278     | 272                                                       | - 2.2%                                                             | 215                                                                                                                                                      | 221                                                                                                                                              | + 2.8%                                                                                                                                                                          | 63                                                                                                                                                                                                                                                                                                                                                                   | 51      | - 19.0% |
| 1,331   | 1,258                                                     | - 5.5%                                                             | 1,166                                                                                                                                                    | 1,126                                                                                                                                            | - 3.4%                                                                                                                                                                          | 165                                                                                                                                                                                                                                                                                                                                                                  | 132     | - 20.0% |
| 8,887   | 7,932                                                     | - 10.7%                                                            | 6,372                                                                                                                                                    | 5,660                                                                                                                                            | - 11.2%                                                                                                                                                                         | 2,515                                                                                                                                                                                                                                                                                                                                                                | 2,272   | - 9.7%  |
|         | 04-2013<br>2,233<br>3,046<br>1,286<br>713<br>278<br>1,331 | 04-201304-20142,2331,0293,0462,8691,2861,6897138152782721,3311,258 | 2,233   1,029   - 53.9%     3,046   2,869   - 5.8%     1,286   1,689   + 31.3%     713   815   + 14.3%     278   272   - 2.2%     1,331   1,258   - 5.5% | 04-201304-2014Change04-20132,2331,029- 53.9%1,0813,0462,869- 5.8%2,2921,2861,689+ 31.3%1,038713815+ 14.3%580278272- 2.2%2151,3311,258- 5.5%1,166 | 04-201304-2014Change04-201304-20142,2331,029- 53.9%1,0814423,0462,869- 5.8%2,2921,8321,2861,689+ 31.3%1,0381,356713815+ 14.3%580683278272- 2.2%2152211,3311,258- 5.5%1,1661,126 | 04-2013   04-2014   Change   04-2013   04-2014   Change     2,233   1,029   - 53.9%   1,081   442   - 59.1%     3,046   2,869   - 5.8%   2,292   1,832   - 20.1%     1,286   1,689   + 31.3%   1,038   1,356   + 30.6%     713   815   + 14.3%   580   683   + 17.8%     278   272   - 2.2%   215   221   + 2.8%     1,331   1,258   - 5.5%   1,166   1,126   - 3.4% |         |         |