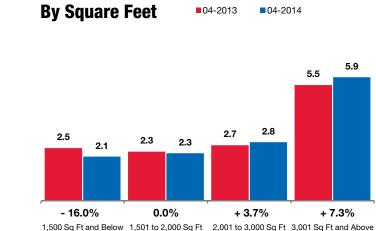

## **Months Supply of Inventory**

The inventory of homes for sale at the end of the most recent month, **based on one month of activity**, divided by the average monthly pending sales from the last 12 months.

| By Square Feet        | 04-2013 | 04-2014 | Change  | 04-2013 | 04-2014 | Change  | 04-2013 | 04-2014 | Change  |
|-----------------------|---------|---------|---------|---------|---------|---------|---------|---------|---------|
| 1,500 Sq Ft and Below | 2.5     | 2.1     | - 16.0% | 2.5     | 2.0     | - 20.0% | 2.5     | 2.2     | - 12.0% |
| 1,501 to 2,000 Sq Ft  | 2.3     | 2.3     | 0.0%    | 2.3     | 2.2     | - 4.3%  | 2.7     | 2.6     | - 3.7%  |
| 2,001 to 3,000 Sq Ft  | 2.7     | 2.8     | + 3.7%  | 2.6     | 2.7     | + 3.8%  | 4.6     | 4.0     | - 13.0% |
| 3,001 Sq Ft and Above | 5.5     | 5.9     | + 7.3%  | 5.5     | 5.9     | + 7.3%  | 10.2    | 9.4     | - 7.8%  |
| All Square Footage    | 2.8     | 2.6     | - 7.1%  | 2.9     | 2.8     | - 3.4%  | 2.6     | 2.3     | - 11.5% |