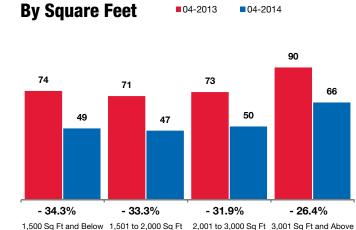

### **Days on Market Until Sale**

Average number of days between when a property is listed and when an offer is accepted, in a given month. **Based on a rolling 12-month average.** 

| By Price Range             | All Properties |         |         | Sing    | e-Family H | omes    | Condos - Townhomes |         |         |
|----------------------------|----------------|---------|---------|---------|------------|---------|--------------------|---------|---------|
|                            | 04-2013        | 04-2014 | Change  | 04-2013 | 04-2014    | Change  | 04-2013            | 04-2014 | Change  |
| \$250,000 and Below        | 100            | 74      | - 25.9% | 108     | 92         | - 15.1% | 93                 | 65      | - 30.3% |
| \$250,001 to \$500,000     | 66             | 46      | - 31.1% | 67      | 48         | - 28.8% | 62                 | 41      | - 34.8% |
| \$500,001 to \$750,000     | 58             | 39      | - 32.9% | 57      | 39         | - 32.3% | 62                 | 39      | - 36.6% |
| \$750,001 to \$1,000,000   | 67             | 44      | - 33.8% | 66      | 43         | - 35.9% | 73                 | 57      | - 21.3% |
| \$1,000,001 to \$1,250,000 | 68             | 49      | - 28.6% | 65      | 46         | - 29.1% | 87                 | 66      | - 23.9% |
| \$1,250,001 and Above      | 91             | 73      | - 19.2% | 90      | 73         | - 18.6% | 93                 | 71      | - 24.0% |
| All Price Ranges           | 75             | 50      | - 33.3% | 73      | 50         | - 31.1% | 79                 | 50      | - 36.5% |

| By Square Feet        | 04-2013 | 04-2014 | Change  | 04-2013 | 04-2014 | Change  | 04-2013 | 04-2014 | Change  |
|-----------------------|---------|---------|---------|---------|---------|---------|---------|---------|---------|
| 1,500 Sq Ft and Below | 74      | 49      | - 34.3% | 68      | 47      | - 30.9% | 80      | 50      | - 37.2% |
| 1,501 to 2,000 Sq Ft  | 71      | 47      | - 33.3% | 70      | 47      | - 32.7% | 75      | 48      | - 35.2% |
| 2,001 to 3,000 Sq Ft  | 73      | 50      | - 31.9% | 73      | 49      | - 32.5% | 76      | 59      | - 22.6% |
| 3,001 Sq Ft and Above | 90      | 66      | - 26.4% | 90      | 66      | - 26.2% | 102     | 57      | - 44.1% |
| All Square Footage    | 75      | 50      | - 33.3% | 73      | 50      | - 31.1% | 79      | 50      | - 36.5% |