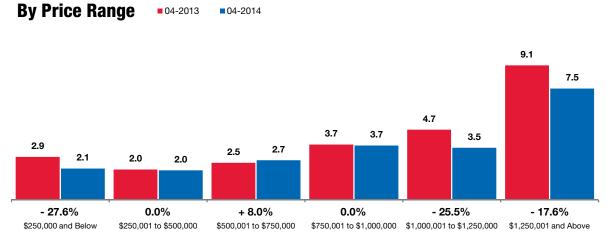

| By Price Range             | All Properties |         |         | Single-Family Homes |         |         | Condos - Townhomes |         |         |
|----------------------------|----------------|---------|---------|---------------------|---------|---------|--------------------|---------|---------|
|                            | 04-2013        | 04-2014 | Change  | 04-2013             | 04-2014 | Change  | 04-2013            | 04-2014 | Change  |
| \$250,000 and Below        | 2.9            | 2.1     | - 27.6% | 3.5                 | 2.7     | - 22.9% | 2.5                | 1.8     | - 28.0% |
| \$250,001 to \$500,000     | 2.0            | 2.0     | 0.0%    | 2.0                 | 1.9     | - 5.0%  | 2.1                | 2.2     | + 4.8%  |
| \$500,001 to \$750,000     | 2.5            | 2.7     | + 8.0%  | 2.4                 | 2.6     | + 8.3%  | 3.3                | 3.1     | - 6.1%  |
| \$750,001 to \$1,000,000   | 3.7            | 3.7     | 0.0%    | 3.5                 | 3.5     | 0.0%    | 5.3                | 4.6     | - 13.2% |
| \$1,000,001 to \$1,250,000 | 4.7            | 3.5     | - 25.5% | 4.3                 | 3.3     | - 23.3% | 7.3                | 5.1     | - 30.1% |
| \$1,250,001 and Above      | 9.1            | 7.5     | - 17.6% | 9.1                 | 7.6     | - 16.5% | 9.2                | 6.8     | - 26.1% |
| All Price Ranges           | 2.8            | 2.6     | - 7.1%  | 2.9                 | 2.8     | - 3.4%  | 2.6                | 2.3     | - 11.5% |