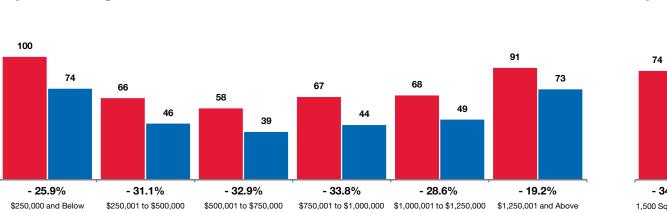

The overall Median Sales Price was up 18.6 percent to \$415,000. The property type with the largest price gain was the Condos - Townhomes segment, where prices increased 23.2 percent to \$305,000. The price range that tended to sell the quickest was the \$500,001 to \$750,000 range at 39 days; the price range that tended to sell the slowest was the \$250,000 Or Less range at 74 days.

### **Days on Market Until Sale**

Average number of days between when a property is listed and when an offer is accepted, in a given month. **Based on a rolling 12-month average.** 

| By Price Range             | All Properties |         |         | Sing    | e-Family H | omes    | Condos - Townhomes |         |         |
|----------------------------|----------------|---------|---------|---------|------------|---------|--------------------|---------|---------|
|                            | 04-2013        | 04-2014 | Change  | 04-2013 | 04-2014    | Change  | 04-2013            | 04-2014 | Change  |
| \$250,000 and Below        | 100            | 74      | - 25.9% | 108     | 92         | - 15.1% | 93                 | 65      | - 30.3% |
| \$250,001 to \$500,000     | 66             | 46      | - 31.1% | 67      | 48         | - 28.8% | 62                 | 41      | - 34.8% |
| \$500,001 to \$750,000     | 58             | 39      | - 32.9% | 57      | 39         | - 32.3% | 62                 | 39      | - 36.6% |
| \$750,001 to \$1,000,000   | 67             | 44      | - 33.8% | 66      | 43         | - 35.9% | 73                 | 57      | - 21.3% |
| \$1,000,001 to \$1,250,000 | 68             | 49      | - 28.6% | 65      | 46         | - 29.1% | 87                 | 66      | - 23.9% |
| \$1,250,001 and Above      | 91             | 73      | - 19.2% | 90      | 73         | - 18.6% | 93                 | 71      | - 24.0% |
| All Price Ranges           | 75             | 50      | - 33.3% | 73      | 50         | - 31.1% | 79                 | 50      | - 36.5% |