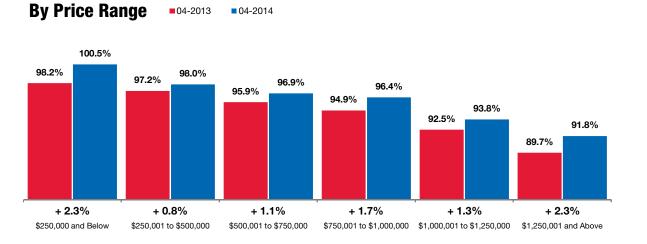

## **Percent of Original List Price Received**

Percentage found when dividing a property's sales price by its original list price, then taking the average for all properties sold, in a given month, not accounting for seller concessions. **Based on a rolling 12-month average.** 

1,500 Sq Ft and Below 1,501 to 2,000 Sq Ft  $\,$  2,001 to 3,000 Sq Ft  $\,$  3,001 Sq Ft and Above

|                            | A       | All Propertie | s      | Sing    | le-Family H | omes   | Condos - Townhomes |         |        |
|----------------------------|---------|---------------|--------|---------|-------------|--------|--------------------|---------|--------|
| By Price Range             | 04-2013 | 04-2014       | Change | 04-2013 | 04-2014     | Change | 04-2013            | 04-2014 | Change |
| \$250,000 and Below        | 98.2%   | 100.5%        | + 2.3% | 93.1%   | 93.5%       | + 0.4% | 98.6%              | 100.3%  | + 1.8% |
| \$250,001 to \$500,000     | 97.2%   | 98.0%         | + 0.8% | 97.8%   | 98.3%       | + 0.5% | 97.5%              | 98.4%   | + 1.0% |
| \$500,001 to \$750,000     | 95.9%   | 96.9%         | + 1.1% | 96.9%   | 97.6%       | + 0.7% | 95.6%              | 97.0%   | + 1.5% |
| \$750,001 to \$1,000,000   | 94.9%   | 96.4%         | + 1.7% | 94.9%   | 96.7%       | + 1.9% | 93.8%              | 95.5%   | + 1.8% |
| \$1,000,001 to \$1,250,000 | 92.5%   | 93.8%         | + 1.3% | 93.5%   | 94.9%       | + 1.5% | 91.0%              | 92.3%   | + 1.4% |
| \$1,250,001 and Above      | 89.7%   | 91.8%         | + 2.3% | 91.2%   | 92.6%       | + 1.5% | 91.6%              | 93.3%   | + 1.9% |
| All Price Ranges           | 96.7%   | 97.6%         | + 0.9% | 96.3%   | 97.1%       | + 0.9% | 97.7%              | 98.7%   | + 1.0% |
| By Square Feet             | 04-2013 | 04-2014       | Change | 04-2013 | 04-2014     | Change | 04-2013            | 04-2014 | Change |
| 1,500 Sq Ft and Below      | 97.4%   | 98.4%         | + 1.0% | 96.7%   | 97.6%       | + 1.0% | 98.2%              | 99.0%   | + 0.9% |