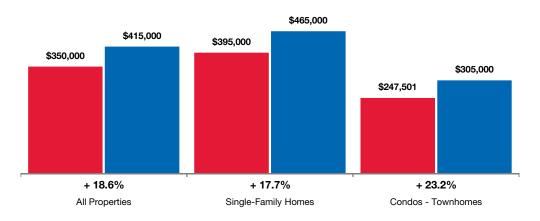

The overall Median Sales Price was up 18.6 percent to \$415,000. The property type with the largest price gain was the Condos - Townhomes segment, where prices increased 23.2 percent to \$305,000. The price range that tended to sell the quickest was the \$500,001 to \$750,000 range at 39 days; the price range that tended to sell the slowest was the \$250,000 Or Less range at 74 days.

### **Median Sales Price**

Point at which half of the sales sold for more and half sold for less, not accounting for seller concessions, in a given month. **Based on a rolling 12-month median**.

#### **By Property Type •**04-2013 **•**04-2014

|                       | A         | All Properties |         |           | e-Family He | omes    | Condos - Townhomes |             |         |
|-----------------------|-----------|----------------|---------|-----------|-------------|---------|--------------------|-------------|---------|
| By Square Feet        | 04-2013   | 04-2014        | Change  | 04-2013   | 04-2014     | Change  | 04-2013            | 04-2014     | Change  |
| 1,500 Sq Ft and Below | \$255,000 | \$315,000      | + 23.5% | \$282,000 | \$345,000   | + 22.3% | \$220,000          | \$275,000   | + 25.0% |
| 1,501 to 2,000 Sq Ft  | \$365,000 | \$435,000      | + 19.2% | \$364,000 | \$432,925   | + 18.9% | \$382,000          | \$446,250   | + 16.8% |
| 2,001 to 3,000 Sq Ft  | \$499,000 | \$585,000      | + 17.2% | \$490,000 | \$580,000   | + 18.4% | \$700,000          | \$767,000   | + 9.6%  |
| 3,001 Sq Ft and Above | \$794,990 | \$947,000      | + 19.1% | \$790,000 | \$944,900   | + 19.6% | \$1,305,000        | \$1,901,500 | + 45.7% |
| All Square Footage    | \$350,000 | \$415,000      | + 18.6% | \$395,000 | \$465,000   | + 17.7% | \$247,501          | \$305,000   | + 23.2% |