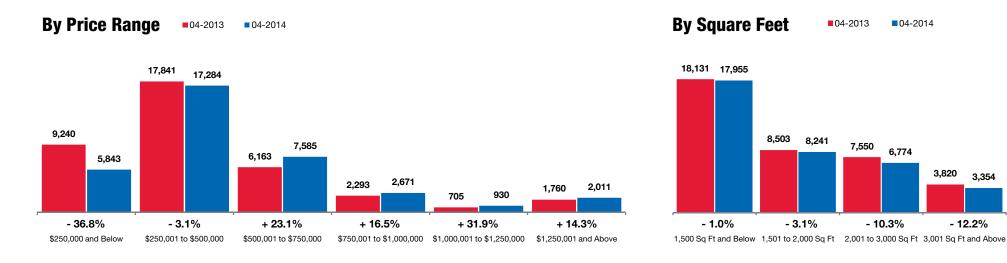

### **April 2014**

With housing recovery now maturing into the next phase, expect to see signs of stability and ongoing health. It's also a critical time to dig beneath the headlines and assess market activity by segment. For the 12-month period spanning May 2013 through April 2014, Pending Sales in San Diego County were down 4.4 percent overall. The price range with the largest gain in sales was the \$1,000,001 to \$1,250,000 range, where they increased 31.9 percent.

### **Pending Sales**

A count of properties on which offers have been accepted. Based on a rolling 12-month calculation.

|                            | A       | All Propertie | s       | Sing    | le-Family H | omes    | Condos - Townhomes |         |         |
|----------------------------|---------|---------------|---------|---------|-------------|---------|--------------------|---------|---------|
| By Price Range             | 04-2013 | 04-2014       | Change  | 04-2013 | 04-2014     | Change  | 04-2013            | 04-2014 | Change  |
| \$250,000 and Below        | 9,240   | 5,843         | - 36.8% | 3,709   | 1,941       | - 47.7% | 5,531              | 3,902   | - 29.5% |
| \$250,001 to \$500,000     | 17,841  | 17,284        | - 3.1%  | 13,483  | 11,540      | - 14.4% | 4,358              | 5,744   | + 31.8% |
| \$500,001 to \$750,000     | 6,163   | 7,585         | + 23.1% | 5,258   | 6,279       | + 19.4% | 905                | 1,306   | + 44.3% |
| \$750,001 to \$1,000,000   | 2,293   | 2,671         | + 16.5% | 1,992   | 2,324       | + 16.7% | 301                | 347     | + 15.3% |
| \$1,000,001 to \$1,250,000 | 705     | 930           | + 31.9% | 601     | 811         | + 34.9% | 104                | 119     | + 14.4% |
| \$1,250,001 and Above      | 1,760   | 2,011         | + 14.3% | 1,545   | 1,777       | + 15.0% | 215                | 234     | + 8.8%  |
| All Price Ranges           | 38,005  | 36,324        | - 4.4%  | 26,589  | 24,672      | - 7.2%  | 11,416             | 11,652  | + 2.1%  |

| By Square Feet        | 04-2013 | 04-2014 | Change  | 04-2013    | 04-2014 | Change  | 04-2013 | 04-2014 | Change |
|-----------------------|---------|---------|---------|------------|---------|---------|---------|---------|--------|
| 1,500 Sq Ft and Below | 18,131  | 17,955  | - 1.0%  | 8,907      | 8,447   | - 5.2%  | 9,224   | 9,508   | + 3.1% |
| 1,501 to 2,000 Sq Ft  | 8,503   | 8,241   | - 3.1%  | 6,689      | 6,460   | - 3.4%  | 1,814   | 1,781   | - 1.8% |
| 2,001 to 3,000 Sq Ft  | 7,550   | 6,774   | - 10.3% | 7,201      | 6,439   | - 10.6% | 349     | 335     | - 4.0% |
| 3,001 Sq Ft and Above | 3,820   | 3,354   | - 12.2% | 3,791      | 3,326   | - 12.3% | 29      | 28      | - 3.4% |
| All Square Footage    | 38,005  | 36,324  | - 4.4%  | <br>26,589 | 24,672  | - 7.2%  | 11,416  | 11,652  | + 2.1% |